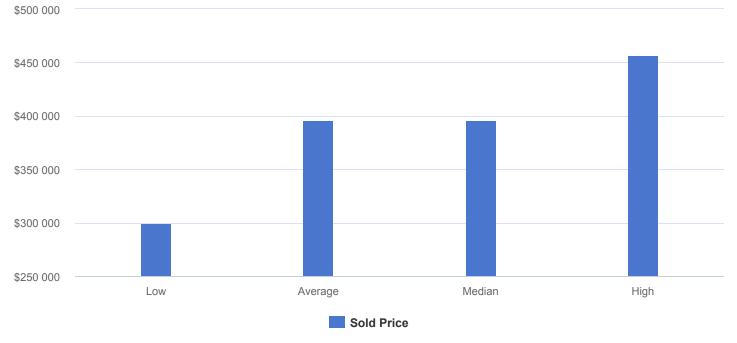

# **Comparable Properties**

|                           | 17030795   | 18029775   | 19000583<br>File of the second se |
|---------------------------|------------|------------|-----------------------------------------------------------------------------------------------------------------------------------------------------------------------------------------------------------------------------------------------------------------------------------------------------------------------------------------------------------------------------------------------------------------------------------------------------------------------------------------------------------------------------------------------------------------------------------------------------------------------------------------------------------------------------------------------------------------------------------------------------------------------------------------------------------------------------------------------------------------------------------------------------------------------------------------------------------------------------------------------------------------------------------------------------------------------------------------------------------------------------------------------------------------------------------------------------------------------------------------------------------------------------------------------------------------------------------------------------------------------------------------------------------------------------------------------------------------------------------------------------------------------------------------------------------------------------------------------------------------------------------------------------------------------------------------------------------------------------------------------------------------------------------------------------------------------------------------------------------------------------------------------------------------------------------------------------------------------------------------------------------------------------------------------------------------------------------------------------------------------------------|
| List Price                | \$418,500  | \$455,000  | \$429,900                                                                                                                                                                                                                                                                                                                                                                                                                                                                                                                                                                                                                                                                                                                                                                                                                                                                                                                                                                                                                                                                                                                                                                                                                                                                                                                                                                                                                                                                                                                                                                                                                                                                                                                                                                                                                                                                                                                                                                                                                                                                                                                         |
| Original List Price       | \$465,000  | \$455,000  | \$429,900                                                                                                                                                                                                                                                                                                                                                                                                                                                                                                                                                                                                                                                                                                                                                                                                                                                                                                                                                                                                                                                                                                                                                                                                                                                                                                                                                                                                                                                                                                                                                                                                                                                                                                                                                                                                                                                                                                                                                                                                                                                                                                                         |
| Sold Price                | \$392,000  | \$450,000  | \$412,500                                                                                                                                                                                                                                                                                                                                                                                                                                                                                                                                                                                                                                                                                                                                                                                                                                                                                                                                                                                                                                                                                                                                                                                                                                                                                                                                                                                                                                                                                                                                                                                                                                                                                                                                                                                                                                                                                                                                                                                                                                                                                                                         |
| Status                    | Closed     | Closed     | Closed                                                                                                                                                                                                                                                                                                                                                                                                                                                                                                                                                                                                                                                                                                                                                                                                                                                                                                                                                                                                                                                                                                                                                                                                                                                                                                                                                                                                                                                                                                                                                                                                                                                                                                                                                                                                                                                                                                                                                                                                                                                                                                                            |
| Status Date               | 01/16/2019 | 01/23/2019 | 02/26/2019                                                                                                                                                                                                                                                                                                                                                                                                                                                                                                                                                                                                                                                                                                                                                                                                                                                                                                                                                                                                                                                                                                                                                                                                                                                                                                                                                                                                                                                                                                                                                                                                                                                                                                                                                                                                                                                                                                                                                                                                                                                                                                                        |
| Days on Market            | 395        | 39         | 15                                                                                                                                                                                                                                                                                                                                                                                                                                                                                                                                                                                                                                                                                                                                                                                                                                                                                                                                                                                                                                                                                                                                                                                                                                                                                                                                                                                                                                                                                                                                                                                                                                                                                                                                                                                                                                                                                                                                                                                                                                                                                                                                |
| Cumulative Days on Market | 395        | 216        | 15                                                                                                                                                                                                                                                                                                                                                                                                                                                                                                                                                                                                                                                                                                                                                                                                                                                                                                                                                                                                                                                                                                                                                                                                                                                                                                                                                                                                                                                                                                                                                                                                                                                                                                                                                                                                                                                                                                                                                                                                                                                                                                                                |
| Bedrooms                  | 4          | 5          | 4                                                                                                                                                                                                                                                                                                                                                                                                                                                                                                                                                                                                                                                                                                                                                                                                                                                                                                                                                                                                                                                                                                                                                                                                                                                                                                                                                                                                                                                                                                                                                                                                                                                                                                                                                                                                                                                                                                                                                                                                                                                                                                                                 |
| Baths - Total             | 2.5        | 3.5        | 3.5                                                                                                                                                                                                                                                                                                                                                                                                                                                                                                                                                                                                                                                                                                                                                                                                                                                                                                                                                                                                                                                                                                                                                                                                                                                                                                                                                                                                                                                                                                                                                                                                                                                                                                                                                                                                                                                                                                                                                                                                                                                                                                                               |
| Apx. SqFt                 | 3,132      | 3,500      | 3,000                                                                                                                                                                                                                                                                                                                                                                                                                                                                                                                                                                                                                                                                                                                                                                                                                                                                                                                                                                                                                                                                                                                                                                                                                                                                                                                                                                                                                                                                                                                                                                                                                                                                                                                                                                                                                                                                                                                                                                                                                                                                                                                             |
| Lot Size                  |            |            |                                                                                                                                                                                                                                                                                                                                                                                                                                                                                                                                                                                                                                                                                                                                                                                                                                                                                                                                                                                                                                                                                                                                                                                                                                                                                                                                                                                                                                                                                                                                                                                                                                                                                                                                                                                                                                                                                                                                                                                                                                                                                                                                   |
| Acreage                   | 0.49       | 0.4        | 0.5                                                                                                                                                                                                                                                                                                                                                                                                                                                                                                                                                                                                                                                                                                                                                                                                                                                                                                                                                                                                                                                                                                                                                                                                                                                                                                                                                                                                                                                                                                                                                                                                                                                                                                                                                                                                                                                                                                                                                                                                                                                                                                                               |
| Year Built                | 2004       | 1995       | 2004                                                                                                                                                                                                                                                                                                                                                                                                                                                                                                                                                                                                                                                                                                                                                                                                                                                                                                                                                                                                                                                                                                                                                                                                                                                                                                                                                                                                                                                                                                                                                                                                                                                                                                                                                                                                                                                                                                                                                                                                                                                                                                                              |
| Price                     | \$392,000  | \$450,000  | \$412,500                                                                                                                                                                                                                                                                                                                                                                                                                                                                                                                                                                                                                                                                                                                                                                                                                                                                                                                                                                                                                                                                                                                                                                                                                                                                                                                                                                                                                                                                                                                                                                                                                                                                                                                                                                                                                                                                                                                                                                                                                                                                                                                         |