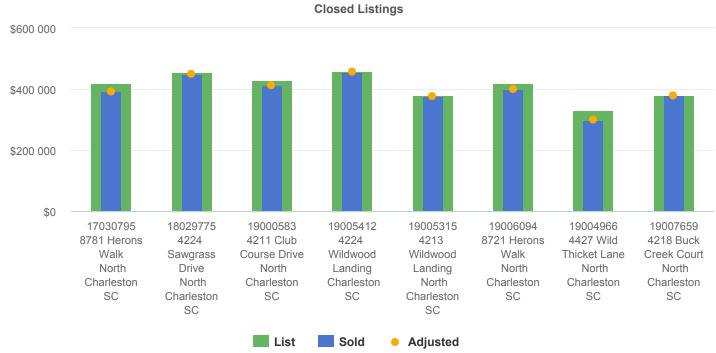

# **Comparable Properties**

|                           | 17030795   | 18029775   | 19000583<br>File of the second se |
|---------------------------|------------|------------|-----------------------------------------------------------------------------------------------------------------------------------------------------------------------------------------------------------------------------------------------------------------------------------------------------------------------------------------------------------------------------------------------------------------------------------------------------------------------------------------------------------------------------------------------------------------------------------------------------------------------------------------------------------------------------------------------------------------------------------------------------------------------------------------------------------------------------------------------------------------------------------------------------------------------------------------------------------------------------------------------------------------------------------------------------------------------------------------------------------------------------------------------------------------------------------------------------------------------------------------------------------------------------------------------------------------------------------------------------------------------------------------------------------------------------------------------------------------------------------------------------------------------------------------------------------------------------------------------------------------------------------------------------------------------------------------------------------------------------------------------------------------------------------------------------------------------------------------------------------------------------------------------------------------------------------------------------------------------------------------------------------------------------------------------------------------------------------------------------------------------------------|
| List Price                | \$418,500  | \$455,000  | \$429,900                                                                                                                                                                                                                                                                                                                                                                                                                                                                                                                                                                                                                                                                                                                                                                                                                                                                                                                                                                                                                                                                                                                                                                                                                                                                                                                                                                                                                                                                                                                                                                                                                                                                                                                                                                                                                                                                                                                                                                                                                                                                                                                         |
| Original List Price       | \$465,000  | \$455,000  | \$429,900                                                                                                                                                                                                                                                                                                                                                                                                                                                                                                                                                                                                                                                                                                                                                                                                                                                                                                                                                                                                                                                                                                                                                                                                                                                                                                                                                                                                                                                                                                                                                                                                                                                                                                                                                                                                                                                                                                                                                                                                                                                                                                                         |
| Sold Price                | \$392,000  | \$450,000  | \$412,500                                                                                                                                                                                                                                                                                                                                                                                                                                                                                                                                                                                                                                                                                                                                                                                                                                                                                                                                                                                                                                                                                                                                                                                                                                                                                                                                                                                                                                                                                                                                                                                                                                                                                                                                                                                                                                                                                                                                                                                                                                                                                                                         |
| Status                    | Closed     | Closed     | Closed                                                                                                                                                                                                                                                                                                                                                                                                                                                                                                                                                                                                                                                                                                                                                                                                                                                                                                                                                                                                                                                                                                                                                                                                                                                                                                                                                                                                                                                                                                                                                                                                                                                                                                                                                                                                                                                                                                                                                                                                                                                                                                                            |
| Status Date               | 01/16/2019 | 01/23/2019 | 02/26/2019                                                                                                                                                                                                                                                                                                                                                                                                                                                                                                                                                                                                                                                                                                                                                                                                                                                                                                                                                                                                                                                                                                                                                                                                                                                                                                                                                                                                                                                                                                                                                                                                                                                                                                                                                                                                                                                                                                                                                                                                                                                                                                                        |
| Days on Market            | 395        | 39         | 15                                                                                                                                                                                                                                                                                                                                                                                                                                                                                                                                                                                                                                                                                                                                                                                                                                                                                                                                                                                                                                                                                                                                                                                                                                                                                                                                                                                                                                                                                                                                                                                                                                                                                                                                                                                                                                                                                                                                                                                                                                                                                                                                |
| Cumulative Days on Market | 395        | 216        | 15                                                                                                                                                                                                                                                                                                                                                                                                                                                                                                                                                                                                                                                                                                                                                                                                                                                                                                                                                                                                                                                                                                                                                                                                                                                                                                                                                                                                                                                                                                                                                                                                                                                                                                                                                                                                                                                                                                                                                                                                                                                                                                                                |
| Bedrooms                  | 4          | 5          | 4                                                                                                                                                                                                                                                                                                                                                                                                                                                                                                                                                                                                                                                                                                                                                                                                                                                                                                                                                                                                                                                                                                                                                                                                                                                                                                                                                                                                                                                                                                                                                                                                                                                                                                                                                                                                                                                                                                                                                                                                                                                                                                                                 |
| Baths - Total             | 2.5        | 3.5        | 3.5                                                                                                                                                                                                                                                                                                                                                                                                                                                                                                                                                                                                                                                                                                                                                                                                                                                                                                                                                                                                                                                                                                                                                                                                                                                                                                                                                                                                                                                                                                                                                                                                                                                                                                                                                                                                                                                                                                                                                                                                                                                                                                                               |
| Apx. SqFt                 | 3,132      | 3,500      | 3,000                                                                                                                                                                                                                                                                                                                                                                                                                                                                                                                                                                                                                                                                                                                                                                                                                                                                                                                                                                                                                                                                                                                                                                                                                                                                                                                                                                                                                                                                                                                                                                                                                                                                                                                                                                                                                                                                                                                                                                                                                                                                                                                             |
| Lot Size                  |            |            |                                                                                                                                                                                                                                                                                                                                                                                                                                                                                                                                                                                                                                                                                                                                                                                                                                                                                                                                                                                                                                                                                                                                                                                                                                                                                                                                                                                                                                                                                                                                                                                                                                                                                                                                                                                                                                                                                                                                                                                                                                                                                                                                   |
| Acreage                   | 0.49       | 0.4        | 0.5                                                                                                                                                                                                                                                                                                                                                                                                                                                                                                                                                                                                                                                                                                                                                                                                                                                                                                                                                                                                                                                                                                                                                                                                                                                                                                                                                                                                                                                                                                                                                                                                                                                                                                                                                                                                                                                                                                                                                                                                                                                                                                                               |
| Year Built                | 2004       | 1995       | 2004                                                                                                                                                                                                                                                                                                                                                                                                                                                                                                                                                                                                                                                                                                                                                                                                                                                                                                                                                                                                                                                                                                                                                                                                                                                                                                                                                                                                                                                                                                                                                                                                                                                                                                                                                                                                                                                                                                                                                                                                                                                                                                                              |
| Price                     | \$392,000  | \$450,000  | \$412,500                                                                                                                                                                                                                                                                                                                                                                                                                                                                                                                                                                                                                                                                                                                                                                                                                                                                                                                                                                                                                                                                                                                                                                                                                                                                                                                                                                                                                                                                                                                                                                                                                                                                                                                                                                                                                                                                                                                                                                                                                                                                                                                         |