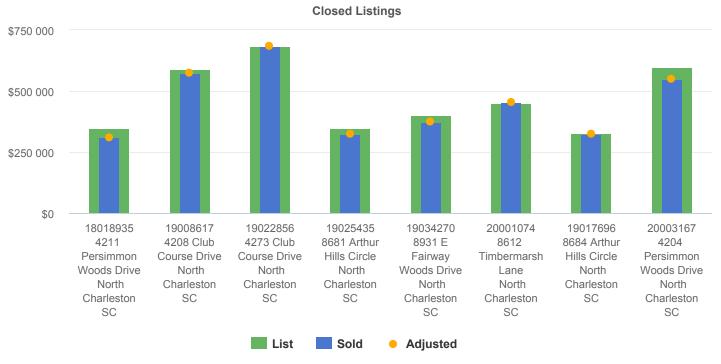

# **Price Analysis**

List, Sold and Adjusted Prices

Low, Average, Median, and High Sold Prices
Closed Listings

## Summary of Closed Listings

|          |                                                  |            |     |      |            |            | Total       | Adjusted  |
|----------|--------------------------------------------------|------------|-----|------|------------|------------|-------------|-----------|
| MLS#     | Address                                          | List Price | DOM | CDOM | Sold Date  | Sold Price | Adjustments | Price     |
| 18018935 | 4211 Persimmon Woods Drive, North Charleston SC  | \$350,000  | 188 | 187  | 01/10/2020 | \$310,000  | -           | \$310,000 |
| 19008617 | 4208 Club Course Drive, North Charleston SC      | \$589,000  | 245 | 245  | 01/16/2020 | \$575,000  | -           | \$575,000 |
| 19022856 | 4273 Club Course Drive, North Charleston SC      | \$685,000  | 56  | 56   | 01/21/2020 | \$685,000  | -           | \$685,000 |
| 19025435 | 8681 Arthur Hills Circle, North Charleston SC    | \$347,500  | 101 | 101  | 01/31/2020 | \$325,000  | -           | \$325,000 |
| 19034270 | 8931 E Fairway Woods Drive, North Charleston SC  | \$399,990  | 14  | 379  | 01/31/2020 | \$375,000  | -           | \$375,000 |
| 20001074 | 8612 Timbermarsh Lane, North Charleston SC       | \$450,000  | 4   | 4    | 02/19/2020 | \$455,000  | -           | \$455,000 |
| 19017696 | 8684 Arthur Hills Circle, North Charleston SC    | \$329,000  | 197 | 302  | 02/21/2020 | \$325,000  | -           | \$325,000 |
| 20003167 | 4204 Persimmon Woods Drive, North Charleston SC  | \$599,000  | 0   | 0    | 03/06/2020 | \$550,000  | -           | \$550,000 |
| 20002231 | 4211 Sweet Gum Crossing, North Charleston SC     | \$419,000  | 2   | 2    | 04/03/2020 | \$420,000  | -           | \$420,000 |
| 20005770 | 8630 W Fairway Woods Drive, North Charleston SC  | \$399,900  | 15  | 15   | 04/28/2020 | \$399,900  | -           | \$399,900 |
| 20000410 | 8859 E Fairway Woods Circle, North Charleston SC | \$335,000  | 60  | 214  | 05/07/2020 | \$335,000  | -           | \$335,000 |
| 20008414 | 4223 Buck Creek Court, North Charleston SC       | \$739,000  | 14  | 14   | 05/22/2020 | \$710,000  | -           | \$710,000 |
| 19028518 | 8630 Arthur Hills Circle, North Charleston SC    | \$349,900  | 135 | 320  | 05/26/2020 | \$370,000  | -           | \$370,000 |
| 19018300 | 4293 Club Course Drive, North Charleston SC      | \$494,900  | 273 | 273  | 05/27/2020 | \$490,000  | -           | \$490,000 |