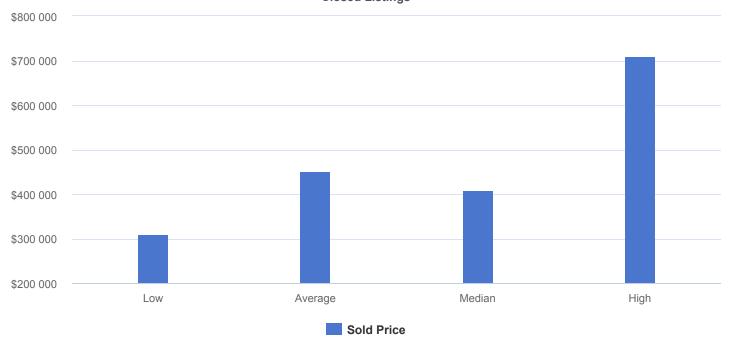

# **Price Analysis**

List, Sold and Adjusted Prices

Low, Average, Median, and High Sold Prices
Closed Listings

### Low, Average, Median, and High Comparisons

|         | Closed    | Overall   |
|---------|-----------|-----------|
| Low     | \$310,000 | \$310,000 |
| Average | \$451,779 | \$451,779 |
| Median  | \$409,950 | \$409,950 |
| High    | \$710,000 | \$710,000 |