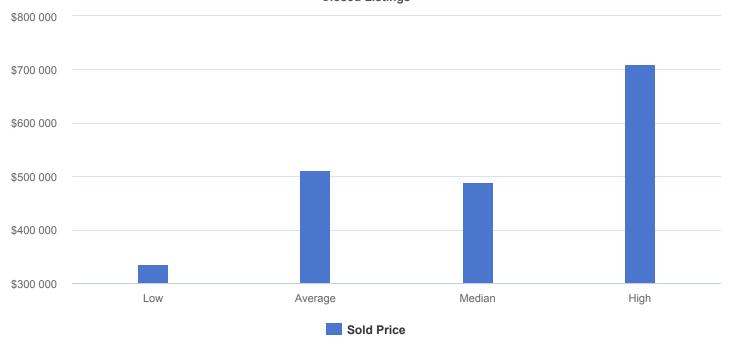

# **Comparable Properties**

|                           | 19018300                         | 19028518                         | 20000410                         |  |  |
|---------------------------|----------------------------------|----------------------------------|----------------------------------|--|--|
|                           |                                  |                                  |                                  |  |  |
|                           | 4293 Club Course Drive           | 8630 Arthur Hills Circle         | 8859 E Fairway Woods Circle      |  |  |
| List Price                | North Charleston SC<br>\$494,900 | North Charleston SC<br>\$349,900 | North Charleston SC<br>\$335,000 |  |  |
| Original List Price       | \$559,900                        | \$424,000                        | \$350,000                        |  |  |
| Sold Price                | \$490,000                        | \$370,000                        | \$335,000                        |  |  |
| Status                    | Closed                           | Closed                           | Closed                           |  |  |
| Status Date               | 05/29/2020                       | 05/27/2020                       | 05/08/2020                       |  |  |
| Days on Market            | 273                              | 135                              | 60                               |  |  |
| Cumulative Days on Market | 273                              | 320                              | 214                              |  |  |
|                           |                                  |                                  |                                  |  |  |
| Bedrooms                  | 5                                | 4                                | 4                                |  |  |
| Baths - Total             | 3.5                              | 3.5                              | 3                                |  |  |
| Apx. SqFt                 | 3,972                            | 3,800                            | 2,800                            |  |  |
| Lot Size                  |                                  | 0.48 acre                        |                                  |  |  |
| Acreage                   | 1                                | 0.48                             | 0.3                              |  |  |
| Year Built                | 1994                             | 1994                             | 2003                             |  |  |
| Price                     | \$490,000                        | \$370,000                        | \$335,000                        |  |  |

|                           | 20004043   | 20004017<br>The second se | 20008414<br>Final Action of the second secon |  |
|---------------------------|------------|----------------------------------------------------------------------------------------------------------------------------------------------------------------------------------------------------------------------------------------------------------------------------------------------------------------------------------------------------------------------------------------------------------------------------------------------------------------------------------------------------------------------------------------------------------------------------------------------------------------------------------------------------------------------------------------------------------------------------------------------------------------------------------------------------------------------------------------------------------------------------------------------------------------------------------------------------------------------------------------------------------------------------------------------------------------------------------------------------------------------------------------------------------------------------------------------------------------------------------------------------------------------------------------------------------------------------------------------------------------------------------------------------------------------------------------------------------------------------------------------------------------------------------------------------------------------------------------------------------------------------------------------------------------------------------------------------------------------------------------------------------------------------------------------------------------------------------------------------------------------------------------------------------------------------------------------------------------------------------------------------------------------------------------------------------------------------------------------------------------------------------|--------------------------------------------------------------------------------------------------------------------------------------------------------------------------------------------------------------------------------------------------------------------------------------------------------------------------------------------------------------------------------------------------------------------------------------------------------------------------------------------------------------------------------------------------------------------------------------------------------------------------------------------------------------------------------------------------------------------------------------------------------------------------------------------------------------------------------------------------------------------------------------------------------------------------------------------------------------------------------------------------------------------------------------------------------------------------------------------------------------------------------------------------------------------------------------------------------------------------------------------------------------------------------------------------------------------------------------------------------------------------------------------------------------------------------------------------------------------------------------------------------------------------------------------------------------------------------------------------------------------------------------------------------------------------------------------------------------------------------------------------------------------------------------------------------------------------------------------------------------------------------------------------------------------------------------------------------------------------------------------------------------------------------------------------------------------------------------------------------------------------------|--|
| List Price                | \$505,900  | \$699,000                                                                                                                                                                                                                                                                                                                                                                                                                                                                                                                                                                                                                                                                                                                                                                                                                                                                                                                                                                                                                                                                                                                                                                                                                                                                                                                                                                                                                                                                                                                                                                                                                                                                                                                                                                                                                                                                                                                                                                                                                                                                                                                        | \$739,000                                                                                                                                                                                                                                                                                                                                                                                                                                                                                                                                                                                                                                                                                                                                                                                                                                                                                                                                                                                                                                                                                                                                                                                                                                                                                                                                                                                                                                                                                                                                                                                                                                                                                                                                                                                                                                                                                                                                                                                                                                                                                                                      |  |
| Original List Price       | \$520,000  | \$699,000                                                                                                                                                                                                                                                                                                                                                                                                                                                                                                                                                                                                                                                                                                                                                                                                                                                                                                                                                                                                                                                                                                                                                                                                                                                                                                                                                                                                                                                                                                                                                                                                                                                                                                                                                                                                                                                                                                                                                                                                                                                                                                                        | \$739,000                                                                                                                                                                                                                                                                                                                                                                                                                                                                                                                                                                                                                                                                                                                                                                                                                                                                                                                                                                                                                                                                                                                                                                                                                                                                                                                                                                                                                                                                                                                                                                                                                                                                                                                                                                                                                                                                                                                                                                                                                                                                                                                      |  |
| Sold Price                | \$485,000  | \$699,000                                                                                                                                                                                                                                                                                                                                                                                                                                                                                                                                                                                                                                                                                                                                                                                                                                                                                                                                                                                                                                                                                                                                                                                                                                                                                                                                                                                                                                                                                                                                                                                                                                                                                                                                                                                                                                                                                                                                                                                                                                                                                                                        | \$710,000                                                                                                                                                                                                                                                                                                                                                                                                                                                                                                                                                                                                                                                                                                                                                                                                                                                                                                                                                                                                                                                                                                                                                                                                                                                                                                                                                                                                                                                                                                                                                                                                                                                                                                                                                                                                                                                                                                                                                                                                                                                                                                                      |  |
| Status                    | Closed     | Closed                                                                                                                                                                                                                                                                                                                                                                                                                                                                                                                                                                                                                                                                                                                                                                                                                                                                                                                                                                                                                                                                                                                                                                                                                                                                                                                                                                                                                                                                                                                                                                                                                                                                                                                                                                                                                                                                                                                                                                                                                                                                                                                           | Closed                                                                                                                                                                                                                                                                                                                                                                                                                                                                                                                                                                                                                                                                                                                                                                                                                                                                                                                                                                                                                                                                                                                                                                                                                                                                                                                                                                                                                                                                                                                                                                                                                                                                                                                                                                                                                                                                                                                                                                                                                                                                                                                         |  |
| Status Date               | 07/02/2020 | 06/30/2020                                                                                                                                                                                                                                                                                                                                                                                                                                                                                                                                                                                                                                                                                                                                                                                                                                                                                                                                                                                                                                                                                                                                                                                                                                                                                                                                                                                                                                                                                                                                                                                                                                                                                                                                                                                                                                                                                                                                                                                                                                                                                                                       | 05/22/2020                                                                                                                                                                                                                                                                                                                                                                                                                                                                                                                                                                                                                                                                                                                                                                                                                                                                                                                                                                                                                                                                                                                                                                                                                                                                                                                                                                                                                                                                                                                                                                                                                                                                                                                                                                                                                                                                                                                                                                                                                                                                                                                     |  |
| Days on Market            | 97         | 86                                                                                                                                                                                                                                                                                                                                                                                                                                                                                                                                                                                                                                                                                                                                                                                                                                                                                                                                                                                                                                                                                                                                                                                                                                                                                                                                                                                                                                                                                                                                                                                                                                                                                                                                                                                                                                                                                                                                                                                                                                                                                                                               | 14                                                                                                                                                                                                                                                                                                                                                                                                                                                                                                                                                                                                                                                                                                                                                                                                                                                                                                                                                                                                                                                                                                                                                                                                                                                                                                                                                                                                                                                                                                                                                                                                                                                                                                                                                                                                                                                                                                                                                                                                                                                                                                                             |  |
| Cumulative Days on Market | 97         | 86                                                                                                                                                                                                                                                                                                                                                                                                                                                                                                                                                                                                                                                                                                                                                                                                                                                                                                                                                                                                                                                                                                                                                                                                                                                                                                                                                                                                                                                                                                                                                                                                                                                                                                                                                                                                                                                                                                                                                                                                                                                                                                                               | 14                                                                                                                                                                                                                                                                                                                                                                                                                                                                                                                                                                                                                                                                                                                                                                                                                                                                                                                                                                                                                                                                                                                                                                                                                                                                                                                                                                                                                                                                                                                                                                                                                                                                                                                                                                                                                                                                                                                                                                                                                                                                                                                             |  |
| Bedrooms                  | 5          | 5                                                                                                                                                                                                                                                                                                                                                                                                                                                                                                                                                                                                                                                                                                                                                                                                                                                                                                                                                                                                                                                                                                                                                                                                                                                                                                                                                                                                                                                                                                                                                                                                                                                                                                                                                                                                                                                                                                                                                                                                                                                                                                                                | 5                                                                                                                                                                                                                                                                                                                                                                                                                                                                                                                                                                                                                                                                                                                                                                                                                                                                                                                                                                                                                                                                                                                                                                                                                                                                                                                                                                                                                                                                                                                                                                                                                                                                                                                                                                                                                                                                                                                                                                                                                                                                                                                              |  |
| Baths - Total             | 3          | 5.5                                                                                                                                                                                                                                                                                                                                                                                                                                                                                                                                                                                                                                                                                                                                                                                                                                                                                                                                                                                                                                                                                                                                                                                                                                                                                                                                                                                                                                                                                                                                                                                                                                                                                                                                                                                                                                                                                                                                                                                                                                                                                                                              | 5                                                                                                                                                                                                                                                                                                                                                                                                                                                                                                                                                                                                                                                                                                                                                                                                                                                                                                                                                                                                                                                                                                                                                                                                                                                                                                                                                                                                                                                                                                                                                                                                                                                                                                                                                                                                                                                                                                                                                                                                                                                                                                                              |  |
| Apx. SqFt                 | 3,501      | 4,030                                                                                                                                                                                                                                                                                                                                                                                                                                                                                                                                                                                                                                                                                                                                                                                                                                                                                                                                                                                                                                                                                                                                                                                                                                                                                                                                                                                                                                                                                                                                                                                                                                                                                                                                                                                                                                                                                                                                                                                                                                                                                                                            | 4,675                                                                                                                                                                                                                                                                                                                                                                                                                                                                                                                                                                                                                                                                                                                                                                                                                                                                                                                                                                                                                                                                                                                                                                                                                                                                                                                                                                                                                                                                                                                                                                                                                                                                                                                                                                                                                                                                                                                                                                                                                                                                                                                          |  |
| Lot Size                  |            |                                                                                                                                                                                                                                                                                                                                                                                                                                                                                                                                                                                                                                                                                                                                                                                                                                                                                                                                                                                                                                                                                                                                                                                                                                                                                                                                                                                                                                                                                                                                                                                                                                                                                                                                                                                                                                                                                                                                                                                                                                                                                                                                  | 0.75                                                                                                                                                                                                                                                                                                                                                                                                                                                                                                                                                                                                                                                                                                                                                                                                                                                                                                                                                                                                                                                                                                                                                                                                                                                                                                                                                                                                                                                                                                                                                                                                                                                                                                                                                                                                                                                                                                                                                                                                                                                                                                                           |  |
| Acreage                   | 0.36       | 0.44                                                                                                                                                                                                                                                                                                                                                                                                                                                                                                                                                                                                                                                                                                                                                                                                                                                                                                                                                                                                                                                                                                                                                                                                                                                                                                                                                                                                                                                                                                                                                                                                                                                                                                                                                                                                                                                                                                                                                                                                                                                                                                                             | 0.72                                                                                                                                                                                                                                                                                                                                                                                                                                                                                                                                                                                                                                                                                                                                                                                                                                                                                                                                                                                                                                                                                                                                                                                                                                                                                                                                                                                                                                                                                                                                                                                                                                                                                                                                                                                                                                                                                                                                                                                                                                                                                                                           |  |
| Year Built                | 2007       | 2020                                                                                                                                                                                                                                                                                                                                                                                                                                                                                                                                                                                                                                                                                                                                                                                                                                                                                                                                                                                                                                                                                                                                                                                                                                                                                                                                                                                                                                                                                                                                                                                                                                                                                                                                                                                                                                                                                                                                                                                                                                                                                                                             | 2006                                                                                                                                                                                                                                                                                                                                                                                                                                                                                                                                                                                                                                                                                                                                                                                                                                                                                                                                                                                                                                                                                                                                                                                                                                                                                                                                                                                                                                                                                                                                                                                                                                                                                                                                                                                                                                                                                                                                                                                                                                                                                                                           |  |
| Price                     | \$485,000  | \$699,000                                                                                                                                                                                                                                                                                                                                                                                                                                                                                                                                                                                                                                                                                                                                                                                                                                                                                                                                                                                                                                                                                                                                                                                                                                                                                                                                                                                                                                                                                                                                                                                                                                                                                                                                                                                                                                                                                                                                                                                                                                                                                                                        | \$710,000                                                                                                                                                                                                                                                                                                                                                                                                                                                                                                                                                                                                                                                                                                                                                                                                                                                                                                                                                                                                                                                                                                                                                                                                                                                                                                                                                                                                                                                                                                                                                                                                                                                                                                                                                                                                                                                                                                                                                                                                                                                                                                                      |  |

,

|                           | 20010195                                      | 20010888                                     | 20011178                                          |  |  |
|---------------------------|-----------------------------------------------|----------------------------------------------|---------------------------------------------------|--|--|
|                           |                                               |                                              |                                                   |  |  |
|                           | 4135 Club Course Drive<br>North Charleston SC | 8640 Timbermarsh Lane<br>North Charleston SC | 8602 W Fairway Woods Drive<br>North Charleston SC |  |  |
| List Price                | \$399,900                                     | \$424,900                                    | \$525,000                                         |  |  |
| Original List Price       | \$399,900                                     | \$424,900                                    | \$525,000                                         |  |  |
| Sold Price                | \$394,500                                     | \$429,900                                    | \$525,000                                         |  |  |
| Status                    | Closed                                        | Closed                                       | Closed                                            |  |  |
| Status Date               | 06/26/2020                                    | 07/03/2020                                   | 06/12/2020                                        |  |  |
| Days on Market            | 33                                            | 20                                           | 14                                                |  |  |
| Cumulative Days on Market | 33                                            | 20                                           | 14                                                |  |  |
|                           |                                               |                                              |                                                   |  |  |
| Bedrooms                  | 4                                             | 3                                            | 5                                                 |  |  |
| Baths - Total             | 2.5                                           | 2.5                                          | 4.5                                               |  |  |
| Apx. SqFt                 | 3,148                                         | 3,117                                        | 4,300                                             |  |  |
| Lot Size                  |                                               |                                              | .92                                               |  |  |
| Acreage                   | 0.41                                          | 0.38                                         | 0.92                                              |  |  |
| Year Built                | 1998                                          | 1998                                         | 1993                                              |  |  |
| Price                     | \$394,500                                     | \$429,900                                    | \$525,000                                         |  |  |