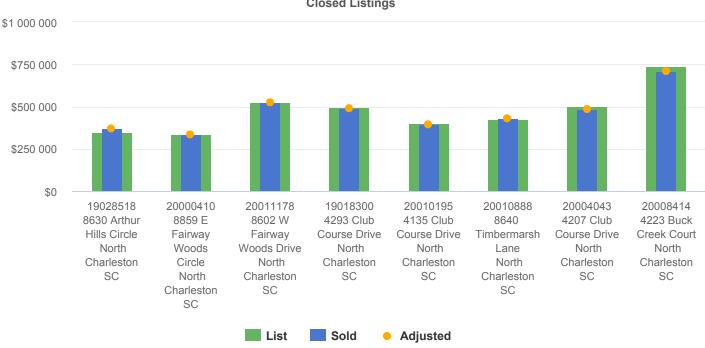

# **Comparable Properties**

|                           | 19018300                         | 19028518                         | 20000410                         |  |  |
|---------------------------|----------------------------------|----------------------------------|----------------------------------|--|--|
|                           |                                  |                                  |                                  |  |  |
|                           | 4293 Club Course Drive           | 8630 Arthur Hills Circle         | 8859 E Fairway Woods Circle      |  |  |
| List Price                | North Charleston SC<br>\$494,900 | North Charleston SC<br>\$349,900 | North Charleston SC<br>\$335,000 |  |  |
| Original List Price       | \$559,900                        | \$424,000                        | \$350,000                        |  |  |
| Sold Price                | \$490,000                        | \$370,000                        | \$335,000                        |  |  |
| Status                    | Closed                           | Closed                           | Closed                           |  |  |
| Status Date               | 05/29/2020                       | 05/27/2020                       | 05/08/2020                       |  |  |
| Days on Market            | 273                              | 135                              | 60                               |  |  |
| Cumulative Days on Market | 273                              | 320                              | 214                              |  |  |
|                           |                                  |                                  |                                  |  |  |
| Bedrooms                  | 5                                | 4                                | 4                                |  |  |
| Baths - Total             | 3.5                              | 3.5                              | 3                                |  |  |
| Apx. SqFt                 | 3,972                            | 3,800                            | 2,800                            |  |  |
| Lot Size                  |                                  | 0.48 acre                        |                                  |  |  |
| Acreage                   | 1                                | 0.48                             | 0.3                              |  |  |
| Year Built                | 1994                             | 1994                             | 2003                             |  |  |
| Price                     | \$490,000                        | \$370,000                        | \$335,000                        |  |  |

|                           | 20004043   | 20004017<br>The second se | 20008414<br>Final Action of the second secon |  |
|---------------------------|------------|----------------------------------------------------------------------------------------------------------------------------------------------------------------------------------------------------------------------------------------------------------------------------------------------------------------------------------------------------------------------------------------------------------------------------------------------------------------------------------------------------------------------------------------------------------------------------------------------------------------------------------------------------------------------------------------------------------------------------------------------------------------------------------------------------------------------------------------------------------------------------------------------------------------------------------------------------------------------------------------------------------------------------------------------------------------------------------------------------------------------------------------------------------------------------------------------------------------------------------------------------------------------------------------------------------------------------------------------------------------------------------------------------------------------------------------------------------------------------------------------------------------------------------------------------------------------------------------------------------------------------------------------------------------------------------------------------------------------------------------------------------------------------------------------------------------------------------------------------------------------------------------------------------------------------------------------------------------------------------------------------------------------------------------------------------------------------------------------------------------------------------|--------------------------------------------------------------------------------------------------------------------------------------------------------------------------------------------------------------------------------------------------------------------------------------------------------------------------------------------------------------------------------------------------------------------------------------------------------------------------------------------------------------------------------------------------------------------------------------------------------------------------------------------------------------------------------------------------------------------------------------------------------------------------------------------------------------------------------------------------------------------------------------------------------------------------------------------------------------------------------------------------------------------------------------------------------------------------------------------------------------------------------------------------------------------------------------------------------------------------------------------------------------------------------------------------------------------------------------------------------------------------------------------------------------------------------------------------------------------------------------------------------------------------------------------------------------------------------------------------------------------------------------------------------------------------------------------------------------------------------------------------------------------------------------------------------------------------------------------------------------------------------------------------------------------------------------------------------------------------------------------------------------------------------------------------------------------------------------------------------------------------------|--|
| List Price                | \$505,900  | \$699,000                                                                                                                                                                                                                                                                                                                                                                                                                                                                                                                                                                                                                                                                                                                                                                                                                                                                                                                                                                                                                                                                                                                                                                                                                                                                                                                                                                                                                                                                                                                                                                                                                                                                                                                                                                                                                                                                                                                                                                                                                                                                                                                        | \$739,000                                                                                                                                                                                                                                                                                                                                                                                                                                                                                                                                                                                                                                                                                                                                                                                                                                                                                                                                                                                                                                                                                                                                                                                                                                                                                                                                                                                                                                                                                                                                                                                                                                                                                                                                                                                                                                                                                                                                                                                                                                                                                                                      |  |
| Original List Price       | \$520,000  | \$699,000                                                                                                                                                                                                                                                                                                                                                                                                                                                                                                                                                                                                                                                                                                                                                                                                                                                                                                                                                                                                                                                                                                                                                                                                                                                                                                                                                                                                                                                                                                                                                                                                                                                                                                                                                                                                                                                                                                                                                                                                                                                                                                                        | \$739,000                                                                                                                                                                                                                                                                                                                                                                                                                                                                                                                                                                                                                                                                                                                                                                                                                                                                                                                                                                                                                                                                                                                                                                                                                                                                                                                                                                                                                                                                                                                                                                                                                                                                                                                                                                                                                                                                                                                                                                                                                                                                                                                      |  |
| Sold Price                | \$485,000  | \$699,000                                                                                                                                                                                                                                                                                                                                                                                                                                                                                                                                                                                                                                                                                                                                                                                                                                                                                                                                                                                                                                                                                                                                                                                                                                                                                                                                                                                                                                                                                                                                                                                                                                                                                                                                                                                                                                                                                                                                                                                                                                                                                                                        | \$710,000                                                                                                                                                                                                                                                                                                                                                                                                                                                                                                                                                                                                                                                                                                                                                                                                                                                                                                                                                                                                                                                                                                                                                                                                                                                                                                                                                                                                                                                                                                                                                                                                                                                                                                                                                                                                                                                                                                                                                                                                                                                                                                                      |  |
| Status                    | Closed     | Closed                                                                                                                                                                                                                                                                                                                                                                                                                                                                                                                                                                                                                                                                                                                                                                                                                                                                                                                                                                                                                                                                                                                                                                                                                                                                                                                                                                                                                                                                                                                                                                                                                                                                                                                                                                                                                                                                                                                                                                                                                                                                                                                           | Closed                                                                                                                                                                                                                                                                                                                                                                                                                                                                                                                                                                                                                                                                                                                                                                                                                                                                                                                                                                                                                                                                                                                                                                                                                                                                                                                                                                                                                                                                                                                                                                                                                                                                                                                                                                                                                                                                                                                                                                                                                                                                                                                         |  |
| Status Date               | 07/02/2020 | 06/30/2020                                                                                                                                                                                                                                                                                                                                                                                                                                                                                                                                                                                                                                                                                                                                                                                                                                                                                                                                                                                                                                                                                                                                                                                                                                                                                                                                                                                                                                                                                                                                                                                                                                                                                                                                                                                                                                                                                                                                                                                                                                                                                                                       | 05/22/2020                                                                                                                                                                                                                                                                                                                                                                                                                                                                                                                                                                                                                                                                                                                                                                                                                                                                                                                                                                                                                                                                                                                                                                                                                                                                                                                                                                                                                                                                                                                                                                                                                                                                                                                                                                                                                                                                                                                                                                                                                                                                                                                     |  |
| Days on Market            | 97         | 86                                                                                                                                                                                                                                                                                                                                                                                                                                                                                                                                                                                                                                                                                                                                                                                                                                                                                                                                                                                                                                                                                                                                                                                                                                                                                                                                                                                                                                                                                                                                                                                                                                                                                                                                                                                                                                                                                                                                                                                                                                                                                                                               | 14                                                                                                                                                                                                                                                                                                                                                                                                                                                                                                                                                                                                                                                                                                                                                                                                                                                                                                                                                                                                                                                                                                                                                                                                                                                                                                                                                                                                                                                                                                                                                                                                                                                                                                                                                                                                                                                                                                                                                                                                                                                                                                                             |  |
| Cumulative Days on Market | 97         | 86                                                                                                                                                                                                                                                                                                                                                                                                                                                                                                                                                                                                                                                                                                                                                                                                                                                                                                                                                                                                                                                                                                                                                                                                                                                                                                                                                                                                                                                                                                                                                                                                                                                                                                                                                                                                                                                                                                                                                                                                                                                                                                                               | 14                                                                                                                                                                                                                                                                                                                                                                                                                                                                                                                                                                                                                                                                                                                                                                                                                                                                                                                                                                                                                                                                                                                                                                                                                                                                                                                                                                                                                                                                                                                                                                                                                                                                                                                                                                                                                                                                                                                                                                                                                                                                                                                             |  |
| Bedrooms                  | 5          | 5                                                                                                                                                                                                                                                                                                                                                                                                                                                                                                                                                                                                                                                                                                                                                                                                                                                                                                                                                                                                                                                                                                                                                                                                                                                                                                                                                                                                                                                                                                                                                                                                                                                                                                                                                                                                                                                                                                                                                                                                                                                                                                                                | 5                                                                                                                                                                                                                                                                                                                                                                                                                                                                                                                                                                                                                                                                                                                                                                                                                                                                                                                                                                                                                                                                                                                                                                                                                                                                                                                                                                                                                                                                                                                                                                                                                                                                                                                                                                                                                                                                                                                                                                                                                                                                                                                              |  |
| Baths - Total             | 3          | 5.5                                                                                                                                                                                                                                                                                                                                                                                                                                                                                                                                                                                                                                                                                                                                                                                                                                                                                                                                                                                                                                                                                                                                                                                                                                                                                                                                                                                                                                                                                                                                                                                                                                                                                                                                                                                                                                                                                                                                                                                                                                                                                                                              | 5                                                                                                                                                                                                                                                                                                                                                                                                                                                                                                                                                                                                                                                                                                                                                                                                                                                                                                                                                                                                                                                                                                                                                                                                                                                                                                                                                                                                                                                                                                                                                                                                                                                                                                                                                                                                                                                                                                                                                                                                                                                                                                                              |  |
| Apx. SqFt                 | 3,501      | 4,030                                                                                                                                                                                                                                                                                                                                                                                                                                                                                                                                                                                                                                                                                                                                                                                                                                                                                                                                                                                                                                                                                                                                                                                                                                                                                                                                                                                                                                                                                                                                                                                                                                                                                                                                                                                                                                                                                                                                                                                                                                                                                                                            | 4,675                                                                                                                                                                                                                                                                                                                                                                                                                                                                                                                                                                                                                                                                                                                                                                                                                                                                                                                                                                                                                                                                                                                                                                                                                                                                                                                                                                                                                                                                                                                                                                                                                                                                                                                                                                                                                                                                                                                                                                                                                                                                                                                          |  |
| Lot Size                  |            |                                                                                                                                                                                                                                                                                                                                                                                                                                                                                                                                                                                                                                                                                                                                                                                                                                                                                                                                                                                                                                                                                                                                                                                                                                                                                                                                                                                                                                                                                                                                                                                                                                                                                                                                                                                                                                                                                                                                                                                                                                                                                                                                  | 0.75                                                                                                                                                                                                                                                                                                                                                                                                                                                                                                                                                                                                                                                                                                                                                                                                                                                                                                                                                                                                                                                                                                                                                                                                                                                                                                                                                                                                                                                                                                                                                                                                                                                                                                                                                                                                                                                                                                                                                                                                                                                                                                                           |  |
| Acreage                   | 0.36       | 0.44                                                                                                                                                                                                                                                                                                                                                                                                                                                                                                                                                                                                                                                                                                                                                                                                                                                                                                                                                                                                                                                                                                                                                                                                                                                                                                                                                                                                                                                                                                                                                                                                                                                                                                                                                                                                                                                                                                                                                                                                                                                                                                                             | 0.72                                                                                                                                                                                                                                                                                                                                                                                                                                                                                                                                                                                                                                                                                                                                                                                                                                                                                                                                                                                                                                                                                                                                                                                                                                                                                                                                                                                                                                                                                                                                                                                                                                                                                                                                                                                                                                                                                                                                                                                                                                                                                                                           |  |
| Year Built                | 2007       | 2020                                                                                                                                                                                                                                                                                                                                                                                                                                                                                                                                                                                                                                                                                                                                                                                                                                                                                                                                                                                                                                                                                                                                                                                                                                                                                                                                                                                                                                                                                                                                                                                                                                                                                                                                                                                                                                                                                                                                                                                                                                                                                                                             | 2006                                                                                                                                                                                                                                                                                                                                                                                                                                                                                                                                                                                                                                                                                                                                                                                                                                                                                                                                                                                                                                                                                                                                                                                                                                                                                                                                                                                                                                                                                                                                                                                                                                                                                                                                                                                                                                                                                                                                                                                                                                                                                                                           |  |
| Price                     | \$485,000  | \$699,000                                                                                                                                                                                                                                                                                                                                                                                                                                                                                                                                                                                                                                                                                                                                                                                                                                                                                                                                                                                                                                                                                                                                                                                                                                                                                                                                                                                                                                                                                                                                                                                                                                                                                                                                                                                                                                                                                                                                                                                                                                                                                                                        | \$710,000                                                                                                                                                                                                                                                                                                                                                                                                                                                                                                                                                                                                                                                                                                                                                                                                                                                                                                                                                                                                                                                                                                                                                                                                                                                                                                                                                                                                                                                                                                                                                                                                                                                                                                                                                                                                                                                                                                                                                                                                                                                                                                                      |  |

,

|                           | 20010195                                      | 20010888                                     | 20011178                                          |  |  |
|---------------------------|-----------------------------------------------|----------------------------------------------|---------------------------------------------------|--|--|
|                           |                                               |                                              |                                                   |  |  |
|                           | 4135 Club Course Drive<br>North Charleston SC | 8640 Timbermarsh Lane<br>North Charleston SC | 8602 W Fairway Woods Drive<br>North Charleston SC |  |  |
| List Price                | \$399,900                                     | \$424,900                                    | \$525,000                                         |  |  |
| Original List Price       | \$399,900                                     | \$424,900                                    | \$525,000                                         |  |  |
| Sold Price                | \$394,500                                     | \$429,900                                    | \$525,000                                         |  |  |
| Status                    | Closed                                        | Closed                                       | Closed                                            |  |  |
| Status Date               | 06/26/2020                                    | 07/03/2020                                   | 06/12/2020                                        |  |  |
| Days on Market            | 33                                            | 20                                           | 14                                                |  |  |
| Cumulative Days on Market | 33                                            | 20                                           | 14                                                |  |  |
|                           |                                               |                                              |                                                   |  |  |
| Bedrooms                  | 4                                             | 3                                            | 5                                                 |  |  |
| Baths - Total             | 2.5                                           | 2.5                                          | 4.5                                               |  |  |
| Apx. SqFt                 | 3,148                                         | 3,117                                        | 4,300                                             |  |  |
| Lot Size                  |                                               |                                              | .92                                               |  |  |
| Acreage                   | 0.41                                          | 0.38                                         | 0.92                                              |  |  |
| Year Built                | 1998                                          | 1998                                         | 1993                                              |  |  |
| Price                     | \$394,500                                     | \$429,900                                    | \$525,000                                         |  |  |