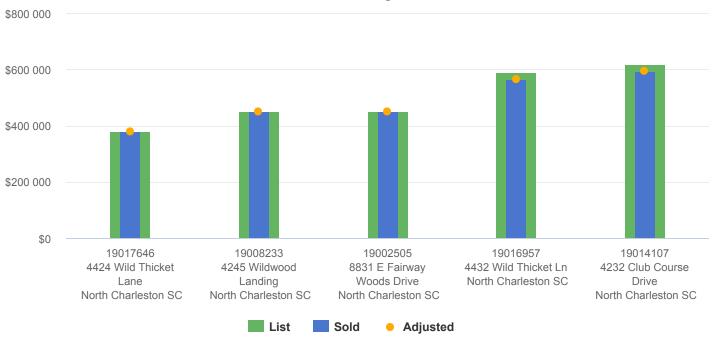

### **Price Analysis**

List, Sold and Adjusted Prices

**Closed Listings** 

Low, Average, Median, and High Sold Prices

## Summary of Closed Listings

|          |                                                 |            |     |      |            |            | Total       | Adjusted  |
|----------|-------------------------------------------------|------------|-----|------|------------|------------|-------------|-----------|
| MLS#     | Address                                         | List Price | DOM | CDOM | Sold Date  | Sold Price | Adjustments | Price     |
| 19017646 | 4424 Wild Thicket Lane, North Charleston SC     | \$379,000  | 7   | 7    | 07/26/2019 | \$379,000  | -           | \$379,000 |
| 19008233 | 4245 Wildwood Landing, North Charleston SC      | \$450,000  | 13  | 13   | 07/15/2019 | \$450,000  | -           | \$450,000 |
| 19002505 | 8831 E Fairway Woods Drive, North Charleston SC | \$450,000  | 147 | 147  | 07/18/2019 | \$450,000  | -           | \$450,000 |
| 19016957 | 4432 Wild Thicket Ln, North Charleston SC       | \$590,000  | 10  | 51   | 07/31/2019 | \$565,000  | -           | \$565,000 |
| 19014107 | 4232 Club Course Drive, North Charleston SC     | \$619,000  | 19  | 205  | 07/22/2019 | \$594,500  | -           | \$594,500 |