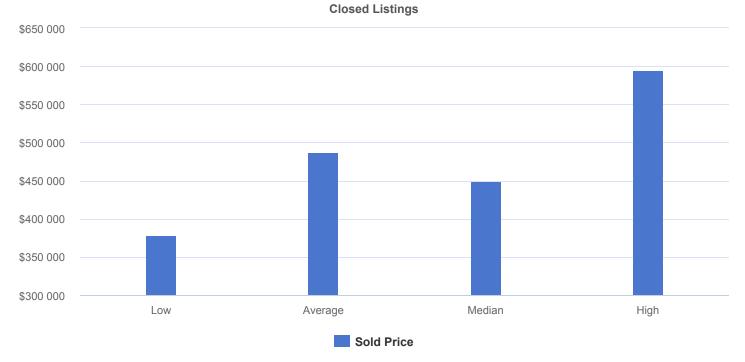

### **Price Analysis**

List, Sold and Adjusted Prices

**Closed Listings** 

Low, Average, Median, and High Sold Prices

### Low, Average, Median, and High Comparisons

|         | Closed    | Overall   |
|---------|-----------|-----------|
| Low     | \$379,000 | \$379,000 |
| Average | \$487,700 | \$487,700 |
| Median  | \$450,000 | \$450,000 |
| High    | \$594,500 | \$594,500 |