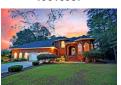

#### 19016957

4432 Wild Thicket Ln North Charleston SC

#### 19017646

4424 Wild Thicket Lane North Charleston SC

| Price                     | \$565,000                  | \$379,000  |  |
|---------------------------|----------------------------|------------|--|
| Year Built                | 2004                       | 2002       |  |
| Acreage                   | 0.81                       | 0.33       |  |
| Lot Size                  | 58x34x40x36x156x244x89x198 |            |  |
| Apx. SqFt                 | 4,076                      | 2,612      |  |
| Baths - Total             | 3.5                        | 3          |  |
| Bedrooms                  | 4                          | 4          |  |
|                           |                            |            |  |
| Cumulative Days on Market | 51                         | 7          |  |
| Days on Market            | 10                         | 7          |  |
| Status Date               | 08/02/2019                 | 07/26/2019 |  |
| Status                    | Closed                     | Closed     |  |
| Sold Price                | \$565,000                  | \$379,000  |  |
| Original List Price       | \$590,000                  | \$379,000  |  |
| List Price                | \$590,000                  | \$379,000  |  |