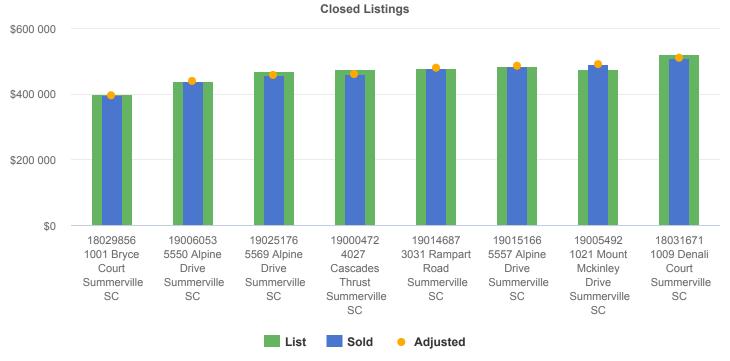

## **Price Analysis**

List, Sold and Adjusted Prices

Low, Average, Median, and High Sold Prices
Closed Listings

## Summary of Closed Listings

|          |                                           |            |     |      |            |            | Total       | Adjusted  |
|----------|-------------------------------------------|------------|-----|------|------------|------------|-------------|-----------|
| MLS#     | Address                                   | List Price | DOM | CDOM | Sold Date  | Sold Price | Adjustments | Price     |
| 18029856 | 1001 Bryce Court, Summerville SC          | \$399,000  | 182 | 182  | 05/30/2019 | \$395,000  | -           | \$395,000 |
| 19006053 | 5550 Alpine Drive, Summerville SC         | \$438,750  | 66  | 250  | 05/29/2019 | \$438,750  | -           | \$438,750 |
| 19025176 | 5569 Alpine Drive, Summerville SC         | \$469,900  | 4   | 83   | 09/25/2019 | \$457,000  | -           | \$457,000 |
| 19000472 | 4027 Cascades Thrust, Summerville SC      | \$474,900  | 94  | 94   | 05/16/2019 | \$460,000  | -           | \$460,000 |
| 19014687 | 3031 Rampart Road, Summerville SC         | \$479,099  |     |      | 05/19/2019 | \$479,099  | -           | \$479,099 |
| 19015166 | 5557 Alpine Drive, Summerville SC         | \$484,900  | 5   | 5    | 07/29/2019 | \$485,000  | -           | \$485,000 |
| 19005492 | 1021 Mount Mckinley Drive, Summerville SC | \$475,000  | 7   | 7    | 06/24/2019 | \$490,000  | -           | \$490,000 |
| 18031671 | 1009 Denali Court, Summerville SC         | \$519,900  | 165 | 165  | 06/14/2019 | \$509,500  | -           | \$509,500 |
| 19016978 | 1000 Poconos Court, Summerville SC        | \$525,000  | 32  | 32   | 08/07/2019 | \$520,000  | -           | \$520,000 |
| 19023559 | 1002 Mount Whitney Drive, Summerville SC  | \$524,900  | 2   | 2    | 09/20/2019 | \$525,000  | -           | \$525,000 |
| 18025060 | 1001 Denali Court, Summerville SC         | \$535,000  | 48  | 46   | 01/10/2019 | \$529,000  | -           | \$529,000 |
| 19016181 | 1003 King Mountain Drive, Summerville SC  | \$545,000  | 13  | 12   | 07/29/2019 | \$542,000  | -           | \$542,000 |
| 19014692 | 3043 Rampart Road, Summerville SC         | \$568,334  |     |      | 03/18/2019 | \$568,334  | -           | \$568,334 |
| 19020074 | 1008 Mount Whitney Drive, Summerville SC  | \$573,185  |     |      | 06/10/2019 | \$573,185  | -           | \$573,185 |
| 19014694 | 4030 Cascades Thrust, Summerville SC      | \$580,420  |     |      | 02/27/2019 | \$580,420  | -           | \$580,420 |
| 19025935 | 1000 Mt Whitney Drive, Summerville SC     | \$649,900  | 8   | 8    | 11/15/2019 | \$649,900  | -           | \$649,900 |