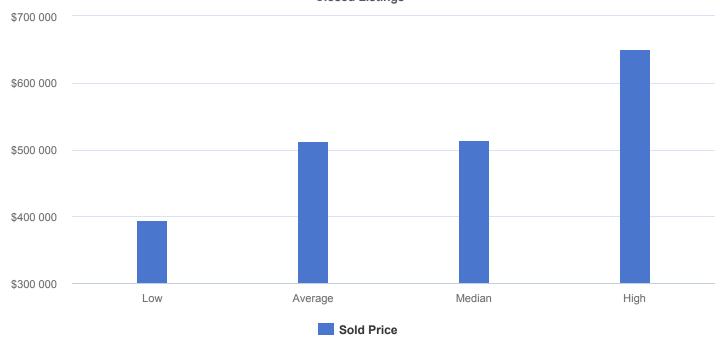

## **Price Analysis**

List, Sold and Adjusted Prices

Low, Average, Median, and High Sold Prices
Closed Listings

### Low, Average, Median, and High Comparisons

|         | Closed    | Overall   |
|---------|-----------|-----------|
| Low     | \$395,000 | \$395,000 |
| Average | \$512,637 | \$512,637 |
| Median  | \$514,750 | \$514,750 |
| High    | \$649,900 | \$649,900 |