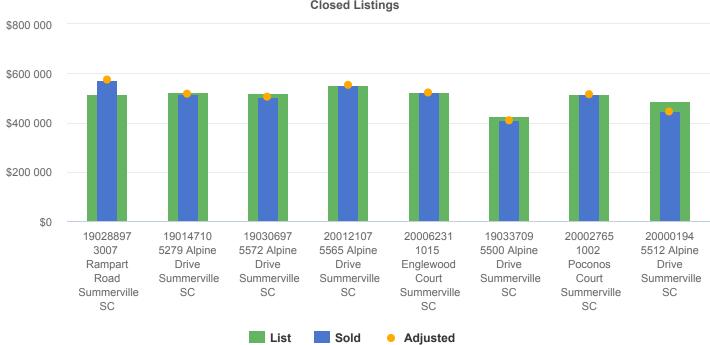

### List, Sold and Adjusted Prices

**Closed Listings** 

### Summary of Closed Listings

|          |                                          |            |     |      |            |            | Total       | Adjusted  |
|----------|------------------------------------------|------------|-----|------|------------|------------|-------------|-----------|
| MLS #    | Address                                  | List Price | DOM | CDOM | Sold Date  | Sold Price | Adjustments | Price     |
| 19028897 | 3007 Rampart Road, Summerville SC        | \$515,000  | 0   | 2    | 08/11/2020 | \$574,193  | -           | \$574,193 |
| 19014710 | 5279 Alpine Drive, Summerville SC        | \$525,000  | 314 | 315  | 04/30/2020 | \$517,000  | -           | \$517,000 |
| 19030697 | 5572 Alpine Drive, Summerville SC        | \$519,000  | 23  | 23   | 01/17/2020 | \$505,000  | -           | \$505,000 |
| 20012107 | 5565 Alpine Drive, Summerville SC        | \$553,037  | 0   | 13   | 07/29/2020 | \$553,037  | -           | \$553,037 |
| 20006231 | 1015 Englewood Court, Summerville SC     | \$524,900  | 6   | 5    | 04/24/2020 | \$522,000  | -           | \$522,000 |
| 19033709 | 5500 Alpine Drive, Summerville SC        | \$425,240  | 164 | 199  | 07/31/2020 | \$409,000  | -           | \$409,000 |
| 20002765 | 1002 Poconos Court, Summerville SC       | \$515,000  | 2   | 2    | 03/27/2020 | \$515,000  | -           | \$515,000 |
| 20000194 | 5512 Alpine Drive, Summerville SC        | \$485,900  | 108 | 108  | 08/11/2020 | \$444,925  | -           | \$444,925 |
| 20014112 | 1009 King Mountain Drive, Summerville SC | \$595,000  | 2   | 1    | 06/26/2020 | \$615,000  | -           | \$615,000 |
| 20009084 | 5566 Alpine Drive, Summerville SC        | \$580,165  |     |      | 03/30/2020 | \$580,165  | -           | \$580,165 |
| 20012066 | 5060 Alpine Drive, Summerville SC        | \$369,900  | 23  | 398  | 06/29/2020 | \$369,900  | -           | \$369,900 |
| 20012106 | 3025 Rampart Road, Summerville SC        | \$554,084  | 0   | 13   | 07/20/2020 | \$554,084  | -           | \$554,084 |
| 19029445 | 3032 Rampart Road, Summerville SC        | \$424,900  | 236 | 236  | 07/17/2020 | \$424,900  | -           | \$424,900 |
| 19029446 | 3024 Rampart Road, Summerville SC        | \$359,800  | 258 | 258  | 07/29/2020 | \$364,900  | -           | \$364,900 |
| 20012105 | 5561 Alpine Drive, Summerville SC        | \$598,684  | 0   | 0    | 05/16/2020 | \$598,684  | -           | \$598,684 |
| 19029447 | 3016 Rampart Road, Summerville SC        | \$399,900  | 261 | 261  | 08/05/2020 | \$385,000  | -           | \$385,000 |
| 20012110 | 5496 Alpine Drive, Summerville SC        | \$480,430  | 0   | 0    | 07/30/2020 | \$483,310  | -           | \$483,310 |