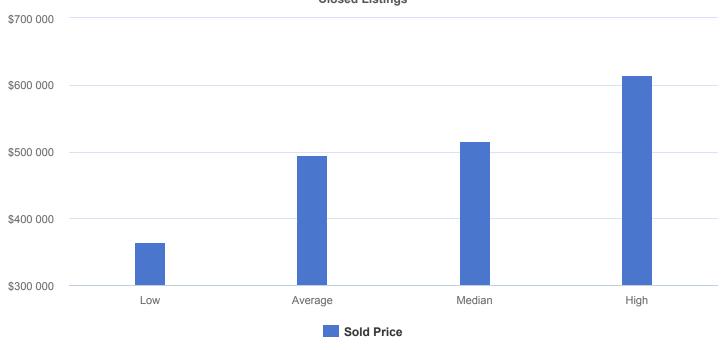

#### Low, Average, Median, and High Sold Prices **Closed Listings**

### Low, Average, Median, and High Comparisons

|         | Closed    | Overall   |
|---------|-----------|-----------|
| Low     | \$364,900 | \$364,900 |
| Average | \$495,065 | \$495,065 |
| Median  | \$515,000 | \$515,000 |
| High    | \$615,000 | \$615,000 |