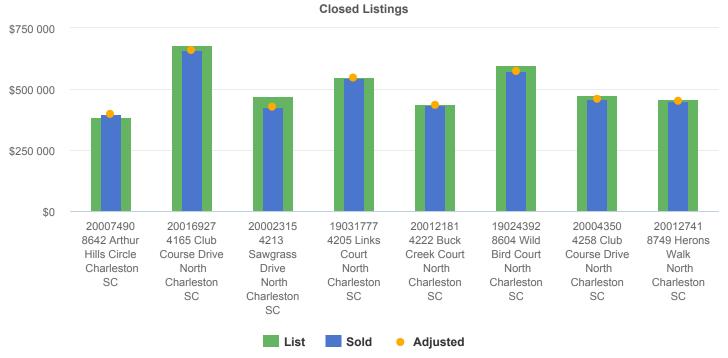

# **Price Analysis**

List, Sold and Adjusted Prices

Low, Average, Median, and High Sold Prices
Closed Listings

### Summary of Closed Listings

|          |                                                     |            |     |      |            |            | Total       | Adjusted  |
|----------|-----------------------------------------------------|------------|-----|------|------------|------------|-------------|-----------|
| MLS#     | Address                                             | List Price | DOM | CDOM | Sold Date  | Sold Price | Adjustments | Price     |
| 20007490 | 8642 Arthur Hills Circle, Charleston SC             | \$385,000  | 87  | 87   | 08/04/2020 | \$398,000  | -           | \$398,000 |
| 20016927 | 4165 Club Course Drive, North Charleston SC         | \$679,000  | 6   | 282  | 08/06/2020 | \$660,000  | -           | \$660,000 |
| 20002315 | 4213 Sawgrass Drive, North Charleston SC            | \$470,200  | 149 | 148  | 08/07/2020 | \$427,781  | -           | \$427,781 |
| 19031777 | 4205 Links Court, North Charleston SC               | \$550,000  | 259 | 259  | 08/27/2020 | \$547,000  | -           | \$547,000 |
| 20012181 | 4222 Buck Creek Court, North Charleston SC          | \$439,000  | 25  | 25   | 08/28/2020 | \$435,000  | -           | \$435,000 |
| 19024392 | 8604 Wild Bird Court, North Charleston SC           | \$598,600  | 287 | 287  | 08/31/2020 | \$573,800  | -           | \$573,800 |
| 20004350 | 4258 Club Course Drive, North Charleston SC         | \$475,000  | 160 | 159  | 09/01/2020 | \$460,000  | -           | \$460,000 |
| 20012741 | 8749 Herons Walk, North Charleston SC               | \$459,900  | 61  | 157  | 09/01/2020 | \$452,000  | -           | \$452,000 |
| 19018172 | 8619 Woodland Walk, North Charleston SC             | \$347,000  | 407 | 407  | 09/04/2020 | \$353,000  | -           | \$353,000 |
| 20008006 | 8791 East Fairway Woods Circle, North Charleston SC | \$389,900  | 143 | 141  | 09/11/2020 | \$385,000  | -           | \$385,000 |
| 20019057 | 4202 Magnolia Court, North Charleston SC            | \$474,900  | 0   | 0    | 09/15/2020 | \$476,000  | -           | \$476,000 |
| 20008535 | 4407 Wild Thicket Lane, North Charleston SC         | \$310,000  | 138 | 138  | 09/17/2020 | \$310,000  | -           | \$310,000 |
| 20011841 | 8855 E Fairway Woods Dr, North Charleston SC        | \$515,000  | 97  | 459  | 09/21/2020 | \$525,000  | -           | \$525,000 |
| 20021311 | 8728 E Fairway Woods Drive, North Charleston SC     | \$355,000  | 11  | 163  | 09/24/2020 | \$336,500  | -           | \$336,500 |
| 20022780 | 4412 Club Course Drive, North Charleston SC         | \$444,000  | 3   | 124  | 09/24/2020 | \$425,000  | -           | \$425,000 |
| 20013820 | 8611 Woodland Walk, North Charleston SC             | \$339,900  | 77  | 78   | 09/29/2020 | \$339,900  | -           | \$339,900 |
| 20017919 | 8642 W Fairway Woods Drive, North Charleston SC     | \$540,000  | 47  | 276  | 09/30/2020 | \$538,760  | -           | \$538,760 |
| 20023952 | 8740 Herons Walk, North Charleston SC               | \$415,000  | 0   | 0    | 10/06/2020 | \$410,000  | -           | \$410,000 |
| 19015824 | 8627 W Fairway Woods Drive, North Charleston SC     | \$354,900  | 449 | 577  | 10/07/2020 | \$354,900  | -           | \$354,900 |

### Low, Average, Median, and High Comparisons

|         | Closed    | Overall   |
|---------|-----------|-----------|
| Low     | \$310,000 | \$310,000 |
| Average | \$442,507 | \$442,507 |
| Median  | \$427,781 | \$427,781 |
| High    | \$660,000 | \$660,000 |