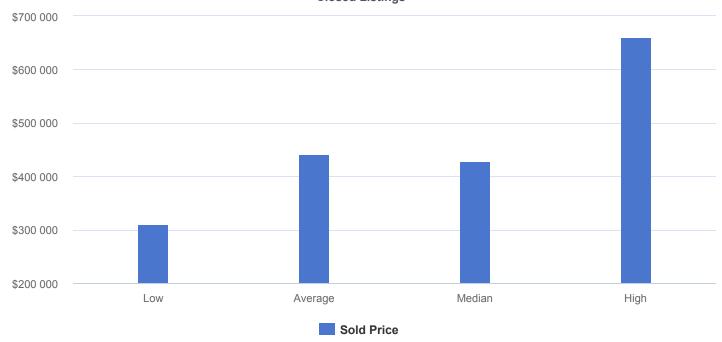

# **Price Analysis**

List, Sold and Adjusted Prices

Low, Average, Median, and High Sold Prices
Closed Listings

### Low, Average, Median, and High Comparisons

|         | Closed    | Overall   |
|---------|-----------|-----------|
| Low     | \$310,000 | \$310,000 |
| Average | \$442,507 | \$442,507 |
| Median  | \$427,781 | \$427,781 |
| High    | \$660,000 | \$660,000 |