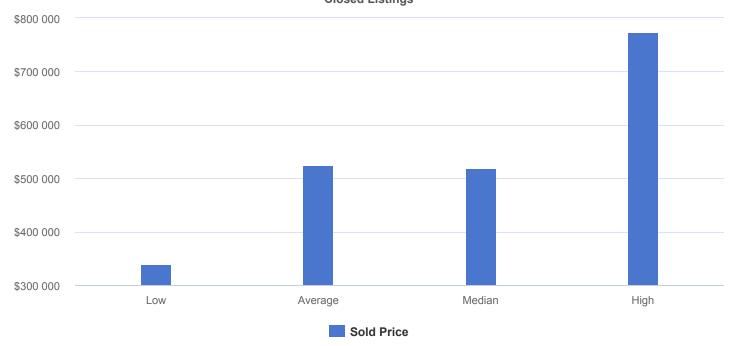

# **Price Analysis**

List, Sold and Adjusted Prices

**Closed Listings** 

Low, Average, Median, and High Sold Prices
Closed Listings

### Low, Average, Median, and High Comparisons

|         | Closed    | Overall   |
|---------|-----------|-----------|
| Low     | \$340,000 | \$340,000 |
| Average | \$524,150 | \$524,150 |
| Median  | \$518,700 | \$518,700 |
| High    | \$774,000 | \$774,000 |