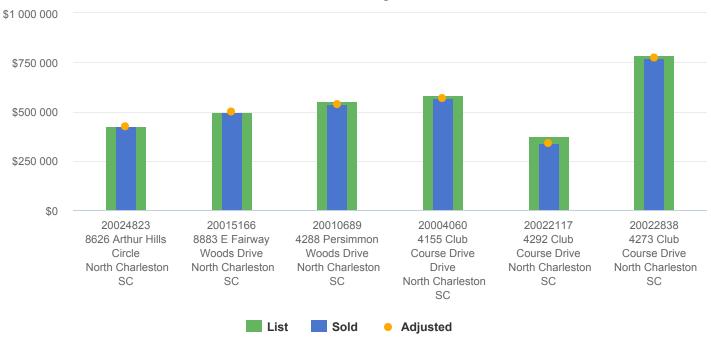

# **Price Analysis**

List, Sold and Adjusted Prices

**Closed Listings** 

Low, Average, Median, and High Sold Prices
Closed Listings

# Summary of Closed Listings

|          |                                                   |            |     |      |            |            | Total       | Adjusted  |
|----------|---------------------------------------------------|------------|-----|------|------------|------------|-------------|-----------|
| MLS#     | Address                                           | List Price | DOM | CDOM | Sold Date  | Sold Price | Adjustments | Price     |
| 20024823 | 8626 Arthur Hills Circle, North Charleston SC     | \$425,000  | 2   | 2    | 10/15/2020 | \$425,000  | -           | \$425,000 |
| 20015166 | 8883 E Fairway Woods Drive, North Charleston SC   | \$499,900  | 85  | 85   | 10/30/2020 | \$499,900  | -           | \$499,900 |
| 20010689 | 4288 Persimmon Woods Drive, North Charleston SC   | \$551,000  | 121 | 121  | 10/15/2020 | \$537,500  | -           | \$537,500 |
| 20004060 | 4155 Club Course Drive Drive, North Charleston SC | \$583,000  | 103 | 103  | 10/09/2020 | \$568,500  | -           | \$568,500 |
| 20022117 | 4292 Club Course Drive, North Charleston SC       | \$375,000  | 18  | 18   | 10/09/2020 | \$340,000  | -           | \$340,000 |
| 20022838 | 4273 Club Course Drive, North Charleston SC       | \$785,000  | 27  | 27   | 10/26/2020 | \$774,000  | -           | \$774,000 |