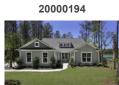

3048 Rampart Road

20020397

1004 Denali Court

20020278

5525 Alpine Drive

Summerville SC Summerville SC Summerville SC List Price \$407,500 \$424,190 \$649,000 \$407,500 \$649,000 \$424,190 Original List Price \$649,000 Sold Price \$407,500 \$436,270 Status Closed Closed Closed 10/21/2020 08/27/2020 Status Date 12/18/2020 Days on Market 39 0 0 Cumulative Days on Market 39 0 0 5 5 Bedrooms 4 Baths - Total 2 4.5 3 Apx. SqFt 2,032 4,300 2,659 Lot Size 0.37 0.82 0.65 Acreage Year Built 2019 2018 2020 Price \$407,500 \$649,000 \$436,270