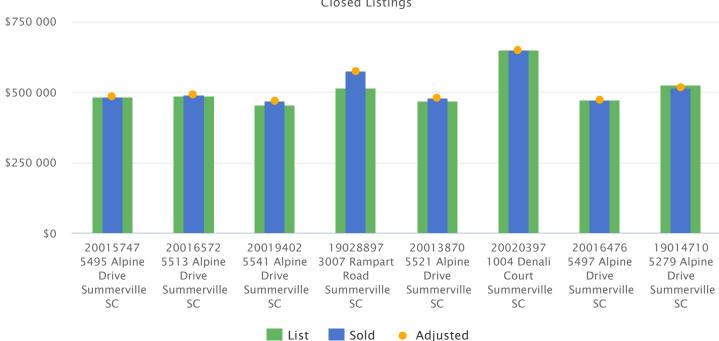

# Closed Listings

Sold Price

Median

High

Average

Low, Average, Median, and High Sold Prices

Closed Listings

# Summary of Closed Listings

| MLS #    | Address                                  | List Price | DOM | CDOM | Sold Date  | Sold Price | Total<br>Adjustments | Adjusted<br>Price |
|----------|------------------------------------------|------------|-----|------|------------|------------|----------------------|-------------------|
| 20015747 | 5495 Alpine Drive, Summerville SC        | \$484,900  | 6   | 6    | 08/28/2020 | \$484,900  | -                    | \$484,900         |
| 20016572 | 5513 Alpine Drive, Summerville SC        | \$488,540  | 13  | 13   | 09/21/2020 | \$491,500  | -                    | \$491,500         |
| 20019402 | 5541 Alpine Drive, Summerville SC        | \$455,120  | 0   | 0    | 11/30/2020 | \$468,720  | -                    | \$468,720         |
| 19028897 | 3007 Rampart Road, Summerville SC        | \$515,000  | 0   | 2    | 08/11/2020 | \$574,193  | -                    | \$574,193         |
| 20013870 | 5521 Alpine Drive, Summerville SC        | \$468,620  | 0   | 0    | 09/23/2020 | \$479,655  | -                    | \$479,655         |
| 20020397 | 1004 Denali Court, Summerville SC        | \$649,000  | 0   | 0    | 08/27/2020 | \$649,000  | -                    | \$649,000         |
| 20016476 | 5497 Alpine Drive, Summerville SC        | \$472,630  | 41  | 41   | 08/31/2020 | \$472,630  | -                    | \$472,630         |
| 19014710 | 5279 Alpine Drive, Summerville SC        | \$525,000  | 314 | 315  | 04/30/2020 | \$517,000  | -                    | \$517,000         |
| 19030697 | 5572 Alpine Drive, Summerville SC        | \$519,000  | 23  | 23   | 01/17/2020 | \$505,000  | -                    | \$505,000         |
| 20019560 | 5537 Alpine Drive, Summerville SC        | \$418,360  | 7   | 7    | 11/12/2020 | \$435,475  | -                    | \$435,475         |
| 20022515 | 1008 Denali Court, Summerville SC        | \$900,000  | 25  | 25   | 10/20/2020 | \$885,000  | -                    | \$885,000         |
| 20012107 | 5565 Alpine Drive, Summerville SC        | \$553,037  | 0   | 13   | 07/29/2020 | \$553,037  | -                    | \$553,037         |
| 20019551 | 5520 Alpine Drive, Summerville SC        | \$436,250  | 53  | 53   | 12/11/2020 | \$437,130  | -                    | \$437,130         |
| 20020278 | 5525 Alpine Drive, Summerville SC        | \$424,190  | 0   | 0    | 12/17/2020 | \$436,270  | -                    | \$436,270         |
| 20019331 | 5505 Alpine Drive, Summerville SC        | \$424,490  | 43  | 43   | 11/18/2020 | \$427,085  | -                    | \$427,085         |
| 20006231 | 1015 Englewood Court, Summerville SC     | \$524,900  | 6   | 5    | 04/24/2020 | \$522,000  | -                    | \$522,000         |
| 20024380 | 5517 Alpine Drive, Summerville SC        | \$400,330  | 5   | 5    | 12/30/2020 | \$398,960  | -                    | \$398,960         |
| 19033709 | 5500 Alpine Drive, Summerville SC        | \$425,240  | 164 | 199  | 07/31/2020 | \$409,000  | -                    | \$409,000         |
| 20002765 | 1002 Poconos Court, Summerville SC       | \$515,000  | 2   | 2    | 03/27/2020 | \$515,000  | -                    | \$515,000         |
| 20012344 | 5529 Alpine Drive, Summerville SC        | \$487,000  | 32  | 32   | 08/27/2020 | \$494,542  | -                    | \$494,542         |
| 19032703 | 5570 Alpine Drive, Summerville SC        | \$525,455  | 115 | 140  | 03/24/2020 | \$518,810  | -                    | \$518,810         |
| 20000194 | 5512 Alpine Drive, Summerville SC        | \$485,900  | 108 | 108  | 08/11/2020 | \$444,925  | -                    | \$444,925         |
| 19028899 | 3052 Rampart Road, Summerville SC        | \$512,380  | 0   | 2    | 02/20/2020 | \$513,430  | -                    | \$513,430         |
| 20020674 | 5540 Alpine Drive, Summerville SC        | \$389,580  | 16  | 16   | 12/15/2020 | \$407,925  | -                    | \$407,925         |
| 20014112 | 1009 King Mountain Drive, Summerville SC | \$595,000  | 2   | 1    | 06/26/2020 | \$615,000  | -                    | \$615,000         |
| 20022176 | 5533 Alpine Drive, Summerville SC        | \$408,465  | 0   | 0    | 12/31/2020 | \$408,805  | -                    | \$408,805         |
| 20009084 | 5566 Alpine Drive, Summerville SC        | \$580,165  |     |      | 03/30/2020 | \$580,165  | -                    | \$580,165         |
| 20024956 | 5562 Alpine Drive, Summerville SC        | \$422,885  | 17  | 17   | 10/30/2020 | \$412,885  | -                    | \$412,885         |
| 20012066 | 5060 Alpine Drive, Summerville SC        | \$369,900  | 23  | 398  | 06/29/2020 | \$369,900  | -                    | \$369,900         |
| 20012106 | 3025 Rampart Road, Summerville SC        | \$554,084  | 0   | 13   | 07/20/2020 | \$554,084  | -                    | \$554,084         |
| 19029445 | 3032 Rampart Road, Summerville SC        | \$424,900  | 236 | 236  | 07/17/2020 | \$424,900  | -                    | \$424,900         |
| 19029446 | 3024 Rampart Road, Summerville SC        | \$359,800  | 258 | 258  | 07/29/2020 | \$364,900  | -                    | \$364,900         |
| 20019967 | 3048 Rampart Road, Summerville SC        | \$407,500  | 39  | 39   | 10/20/2020 | \$407,500  | -                    | \$407,500         |
| 19028896 | 3001 Rampart Road, Summerville SC        | \$454,900  | 172 | 171  | 08/14/2020 | \$458,950  | -                    | \$458,950         |
| 20012105 | 5561 Alpine Drive, Summerville SC        | \$598,684  | 0   | 0    | 05/16/2020 | \$598,684  | -                    | \$598,684         |
| 19033151 | 3040 Rampart Road, Summerville SC        | \$375,985  | 229 | 229  | 09/23/2020 | \$364,900  | -                    | \$364,900         |
| 19029447 | 3016 Rampart Road, Summerville SC        | \$399,900  | 261 | 261  | 08/05/2020 | \$385,000  | -                    | \$385,000         |
| 20012110 | 5496 Alpine Drive, Summerville SC        | \$480,430  | 0   | 0    | 07/30/2020 | \$483,310  | -                    | \$483,310         |