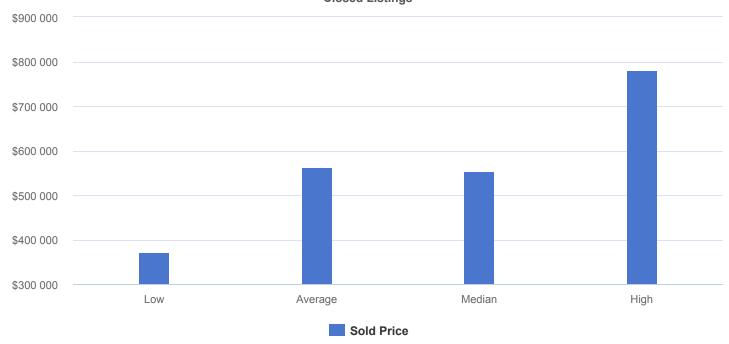

# Low, Average, Median, and High Comparisons

|         | Closed    | Overall   |
|---------|-----------|-----------|
| Low     | \$371,495 | \$371,495 |
| Average | \$563,460 | \$563,460 |
| Median  | \$555,000 | \$555,000 |
| High    | \$780,000 | \$780,000 |