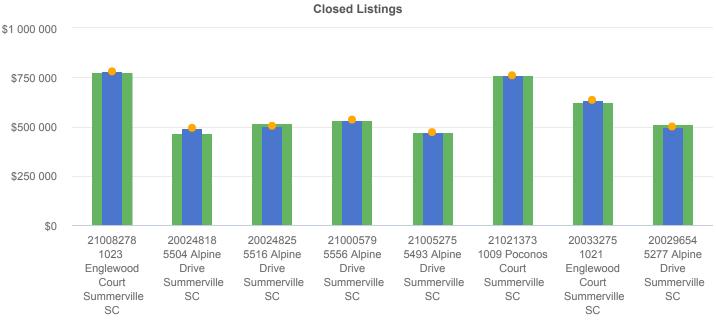

# Summary of Closed Listings

|          |                                           |            |     |      |            |            | Total       | Adjusted  |
|----------|-------------------------------------------|------------|-----|------|------------|------------|-------------|-----------|
| MLS#     | Address                                   | List Price | DOM | CDOM | Sold Date  | Sold Price | Adjustments | Price     |
| 21008278 | 1023 Englewood Court, Summerville SC      | \$779,000  | 1   | 1    | 05/05/2021 | \$780,000  | -           | \$780,000 |
| 20024818 | 5504 Alpine Drive, Summerville SC         | \$469,090  | 10  | 10   | 02/26/2021 | \$493,375  | -           | \$493,375 |
| 20024825 | 5516 Alpine Drive, Summerville SC         | \$516,295  | 18  | 18   | 03/26/2021 | \$503,475  | -           | \$503,475 |
| 21000579 | 5556 Alpine Drive, Summerville SC         | \$535,000  | 0   | 0    | 02/12/2021 | \$535,000  | -           | \$535,000 |
| 21005275 | 5493 Alpine Drive, Summerville SC         | \$471,300  |     |      | 02/26/2021 | \$471,300  | -           | \$471,300 |
| 21021373 | 1009 Poconos Court, Summerville SC        | \$760,000  |     |      | 08/05/2021 | \$760,000  | -           | \$760,000 |
| 20033275 | 1021 Englewood Court, Summerville SC      | \$625,000  | 3   | 3    | 02/16/2021 | \$635,025  | -           | \$635,025 |
| 20029654 | 5277 Alpine Drive, Summerville SC         | \$515,000  | 94  | 95   | 04/09/2021 | \$500,000  | -           | \$500,000 |
| 21011564 | 5553 Alpine Drive, Summerville SC         | \$644,000  |     |      | 04/30/2021 | \$644,000  | -           | \$644,000 |
| 20016822 | 5509 Alpine Drive, Summerville SC         | \$390,880  | 0   | 0    | 02/18/2021 | \$411,150  | -           | \$411,150 |
| 21007286 | 1007 Denali Court, Summerville SC         | \$700,000  | 4   | 4    | 04/22/2021 | \$700,000  | -           | \$700,000 |
| 21004382 | 5501 Alpine Drive, Summerville SC         | \$371,495  |     |      | 02/18/2021 | \$371,495  | -           | \$371,495 |
| 21004276 | 1004 Mount Mckinley Drive, Summerville SC | \$650,000  | 2   | 2    | 04/12/2021 | \$680,000  | -           | \$680,000 |
| 20007394 | 5508 Alpine Drive, Summerville SC         | \$373,580  | 115 | 115  | 02/23/2021 | \$390,455  | -           | \$390,455 |
| 21004373 | 5287 Alpine Drive, Summerville SC         | \$515,000  | 1   | 2    | 04/06/2021 | \$517,000  | -           | \$517,000 |
| 21007855 | 1009 Denali Court, Summerville SC         | \$600,000  | 2   | 2    | 05/03/2021 | \$600,000  | -           | \$600,000 |
| 21007853 | 5550 Alpine Drive, Summerville SC         | \$575,000  | 2   | 2    | 05/06/2021 | \$575,000  | -           | \$575,000 |
| 21010059 | 1022 Mt Whitney Drive, Summerville SC     | \$575,000  | 5   | 5    | 06/07/2021 | \$575,000  | -           | \$575,000 |