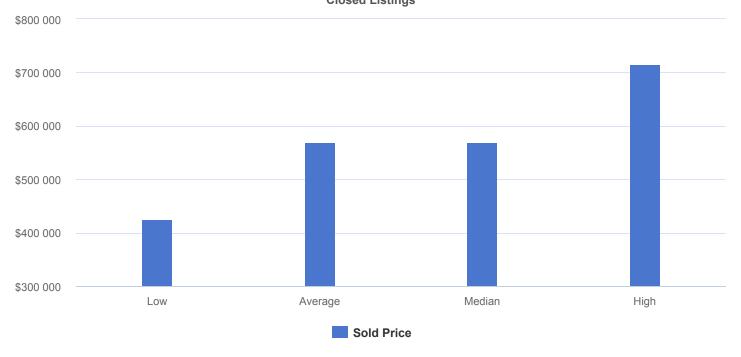

### Low, Average, Median, and High Sold Prices Closed Listings

### Low, Average, Median, and High Comparisons

|         | Closed    | Overall   |
|---------|-----------|-----------|
| Low     | \$425,000 | \$425,000 |
| Average | \$570,000 | \$570,000 |
| Median  | \$570,000 | \$570,000 |
| High    | \$715,000 | \$715,000 |