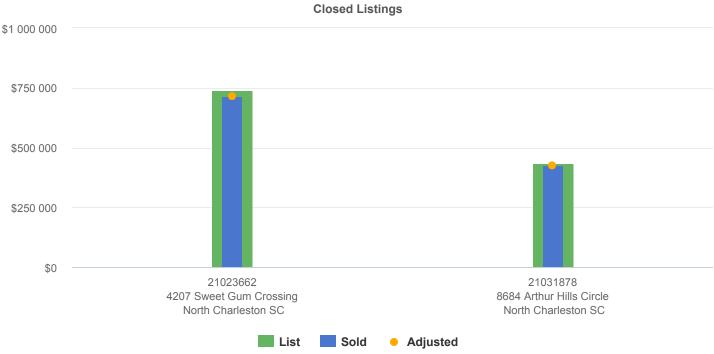

## List, Sold and Adjusted Prices

# Summary of Closed Listings

| MLS #    | Address                                       | List Price | DOM | CDOM | Sold Date  | Sold Price | Total<br>Adjustments | Adjusted<br>Price |
|----------|-----------------------------------------------|------------|-----|------|------------|------------|----------------------|-------------------|
| 21023662 | 4207 Sweet Gum Crossing, North Charleston SC  | \$739,600  | 99  | 99   | 01/07/2022 | \$715,000  | -                    | \$715,000         |
| 21031878 | 8684 Arthur Hills Circle, North Charleston SC | \$435,000  | 5   | 5    | 01/24/2022 | \$425,000  | -                    | \$425,000         |