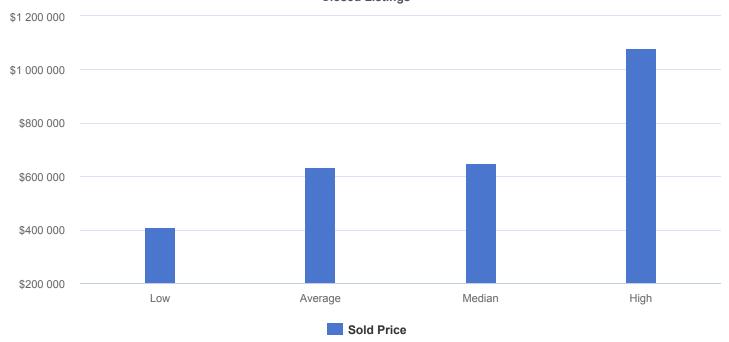

Bedrooms                  | 4                  | 5          |           |
| amaiatro bajo on Market   |                    | 0          | undonned  |
| Cumulative Days on Market | 3                  | 6          | undefined |
| Days on Market            | 3                  | 6          | undefined |
| Status Date               | 11/23/2022         | 12/14/2022 |           |
| Status                    | Closed             | Closed     |           |
| Sold Price                | \$475,000          | \$537,000  |           |
| Original List Price       | \$500,000          | \$535,000  |           |
| List Price                | \$500,000          | \$535,000  |           |

## **Price Analysis**

List, Sold and Adjusted Prices



Low, Average, Median, and High Sold Prices
Closed Listings



## Summary of Closed Listings

| MLS#     | Address                                          | List Price  | DOM | CDOM | Sold Date  | Sold Price  | Total<br>Adjustments | Adjusted<br>Price |
|----------|--------------------------------------------------|-------------|-----|------|------------|-------------|----------------------|-------------------|
| 21026275 | 4263 Persimmon Woods Drive, North Charleston SC  | \$950,000   | 142 | 142  | 05/16/2022 | \$920,000   | -                    | \$920,000         |
| 21031920 | 4304 Club Course Drive, North Charleston SC      | \$465,000   | 4   | 4    | 03/02/2022 | \$475,000   | -                    | \$475,000         |
| 21031986 | 8712 E Fairway Woods Circle, North Charleston SC | \$600,000   | 30  | 30   | 02/04/2022 | \$560,000   | -