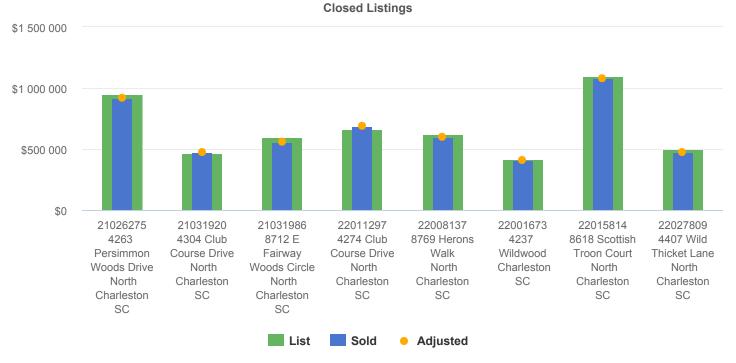

| 3.5                | 3.5        |           |
| Bedrooms                  | 4                  | 5          |           |
| amaiatro bajo on Market   |                    | 0          | undonned  |
| Cumulative Days on Market | 3                  | 6          | undefined |
| Days on Market            | 3                  | 6          | undefined |
| Status Date               | 11/23/2022         | 12/14/2022 |           |
| Status                    | Closed             | Closed     |           |
| Sold Price                | \$475,000          | \$537,000  |           |
| Original List Price       | \$500,000          | \$535,000  |           |
| List Price                | \$500,000          | \$535,000  |           |

## **Price Analysis**

List, Sold and Adjusted Prices



Low, Average, Median, and High Sold Prices
Closed Listings



## Summary of Closed Listings

| MLS#     | Address                                          | List Price  | DOM | CDOM | Sold Date  | Sold Price  | Total<br>Adjustments | Adjusted<br>Price |
|----------|--------------------------------------------------|-------------|-----|------|------------|-------------|----------------------|-------------------|
| 21026275 | 4263 Persimmon Woods Drive, North Charleston SC  | \$950,000   | 142 | 142  | 05/16/2022 | \$920,000   | -                    | \$920,000         |
| 21031920 | 4304 Club Course Drive, North Charleston SC      | \$465,000   | 4   | 4    | 03/02/2022 | \$475,000   | -                    | \$475,000         |
| 21031986 | 8712 E Fairway Woods Circle, North Charleston SC